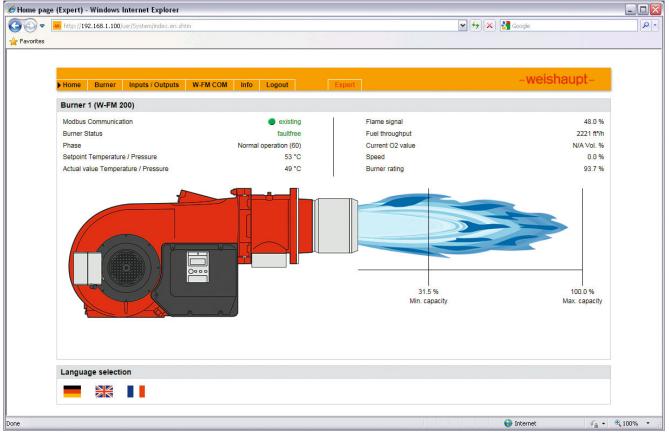

#### Multiple functions

The communication module W-FM COM provides extended facilities for your burner, such as remote monitoring and alarm, read-out of process data and meter values as well as fault and lockout histories. It is furthermore possible to alter setpoints remotely. All relevant data can be recorded and displayed graphically in histograms.

## -weishaupt-

The summary page shows all important system data and conditions at a glance

Built-in card slot for standard SIM cards

Schematic structure