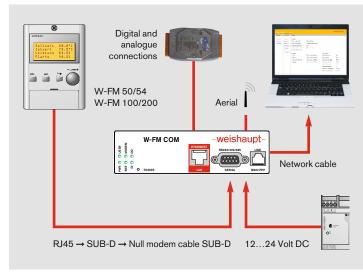

#### Simple connection

The connection of the burner with the communication module is made direct via combustion manager W-FM 50/54 and via display and operating unit when using combustion manager W-FM 100/200.

Up to four burners can be connected to the communication module. The system can be scaled to any size by using additional modules.

#### Various channels of communication

The communication module offers several ways of communication via LAN, GSM, GPRS as well as special mobile network server (mdex).

### Access possibilities using the Weishaupt Communication Module W-FM COM