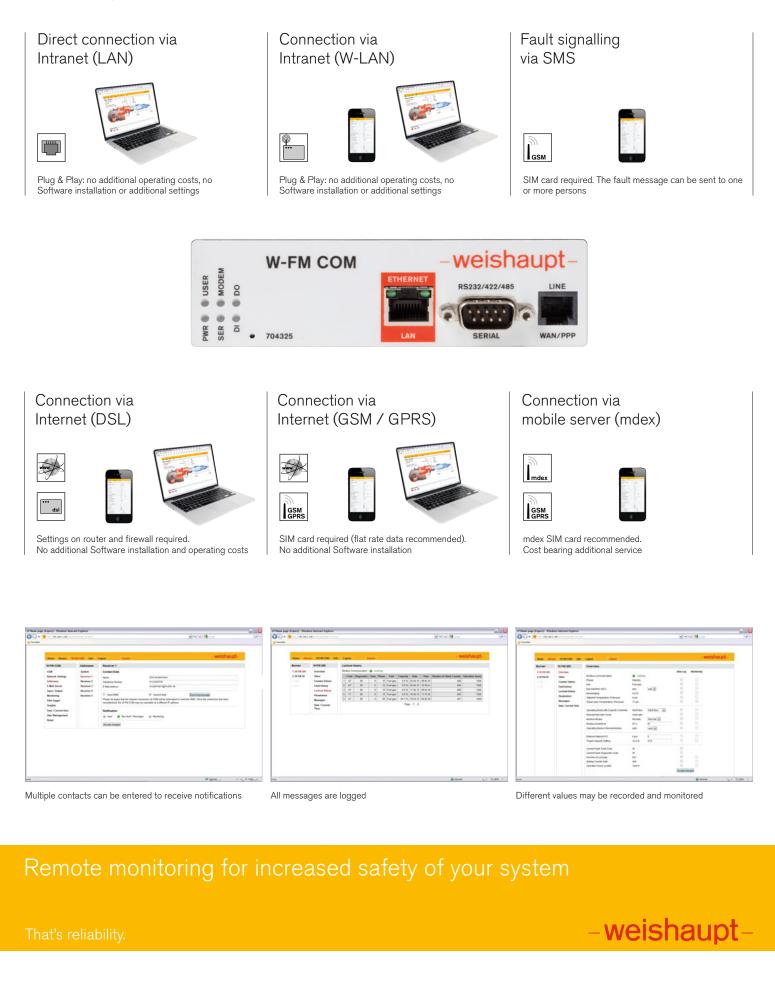

#### Various channels of communication

The communication module offers several ways of communication via LAN, GSM, GPRS as well as special mobile network server (mdex).

#### Ease of installation

The system detects all combustion managers attached automatically. Many communication channels work without additional software installations, settings and costs. Only the connections via mobile network

or mdex incur additional charges.

## -weishaupt-

The summary page shows all important system data and conditions at a glance

Built-in card slot for standard SIM cards

Schematic structure

### Access possibilities using the Weishaupt Communication Module W-FM COM