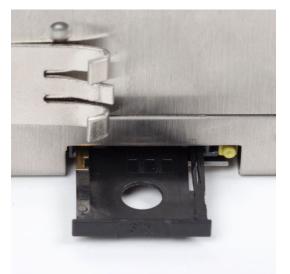

## -weishaupt-

The summary page shows all important system data and conditions at a glance

Built-in card slot for standard SIM cards

Schematic structure